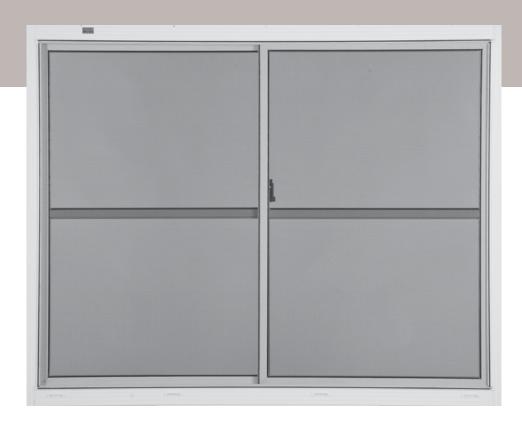

## HORIZONTAL SIDE SLIDER

(PANELS THAT SLIDE FROM SIDE TO SIDE)

#### ANOTHER REMARKABLE SOLUTION.

If you prefer side-to-side operation, meet this eze product. It's just as strong. And breezy.

#### FLEXIBLE DESIGN

- · Custom-made to fit your space
- · Select from 2-10 vent options

#### **EZE OPERATION**

 Vents slide left or right with just one finger, thanks to corrosion-resistant wheels

#### EZE CLEANING

• Each vent can be removed in seconds, allowing up to 100% ventilation

- Safeguards your furniture by eliminating 99% of harmful UV rays
- If the vinyl is impacted, it will return to its original shape in minutes
- · Provides a barrier against outdoor pests
- Allows you to select your level of privacy with various tints