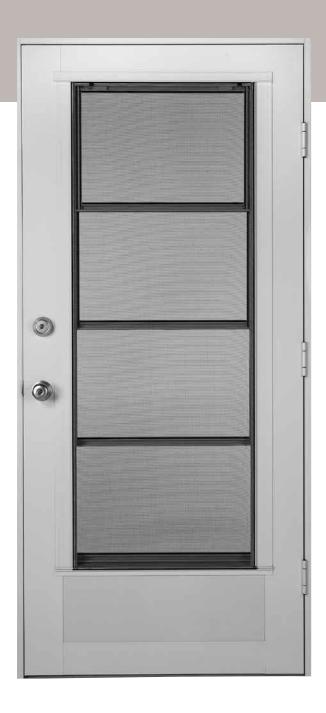

#### CABANA DOOR

#### FINISH YOUR SPACE.

Meet the door that completes your transformation. It's light, airy, and modern. And it is built to last.

#### FLEXIBLE DESIGN

- · Custom-made to fit your space with single- or double-door options
- Select from a Vertical 4-Track or a Lip Frame insert

#### EZE OPERATION

· A versatile design that provides either inswing or out-swing functionality

#### EZE CLEANING

• Each vent in the Vertical 4-Track insert can be tilted in and removed in seconds

- · Safeguards your furniture by eliminating 99% of harmful UV rays
- · If the vinyl is impacted, it will return to its original shape in minutes
- · Provides a barrier against outdoor pests
- · Allows you to select your level of privacy with various tints