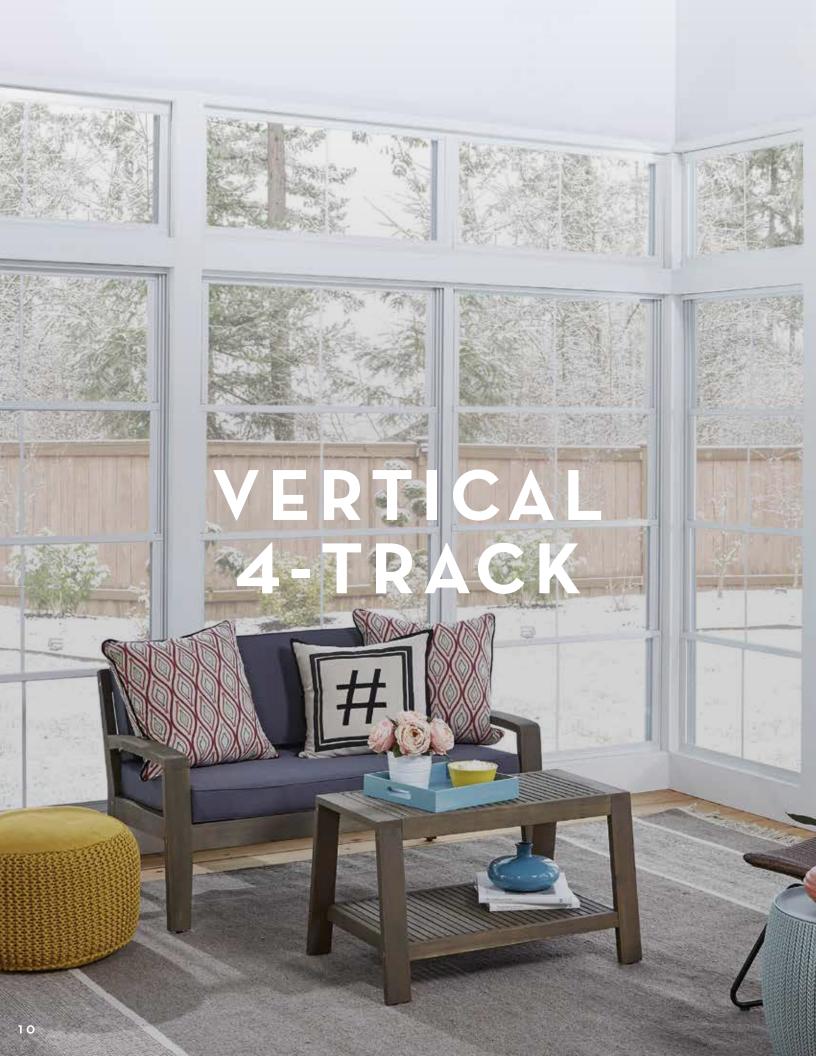

#### VERTICAL 4-TRACK

(PANELS THAT RAISE AND LOWER)

#### A REMARKABLE SOLUTION.

Meet the versatile Vertical 4-Track. It's strong. It's breezy. And best of all, it's eze to use.