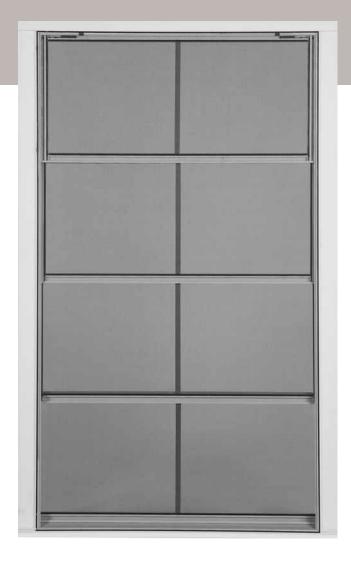

#### VERTICAL 4-TRACK

(PANELS THAT RAISE AND LOWER)

#### A REMARKABLE SOLUTION.

Meet the versatile Vertical 4-Track. It's strong. It's breezy. And best of all, it's eze to use.

#### FLEXIBLE DESIGN

- $\cdot$  Custom-made to fit your space
- Includes optional 2- or 3-vent designs (see below)

#### EZE OPERATION

· Vents can be raised and lowered from top to bottom, allowing up to 75% ventilation

#### **EZE CLEANING**

Each vent can be tilted in and removed in seconds

- Safeguards your furniture by eliminating 99% of harmful UV rays
- · If the vinyl is impacted, it will return to its original shape in minutes
- · Provides a barrier against outdoor pests
- Allows you to select your level of privacy with various tints