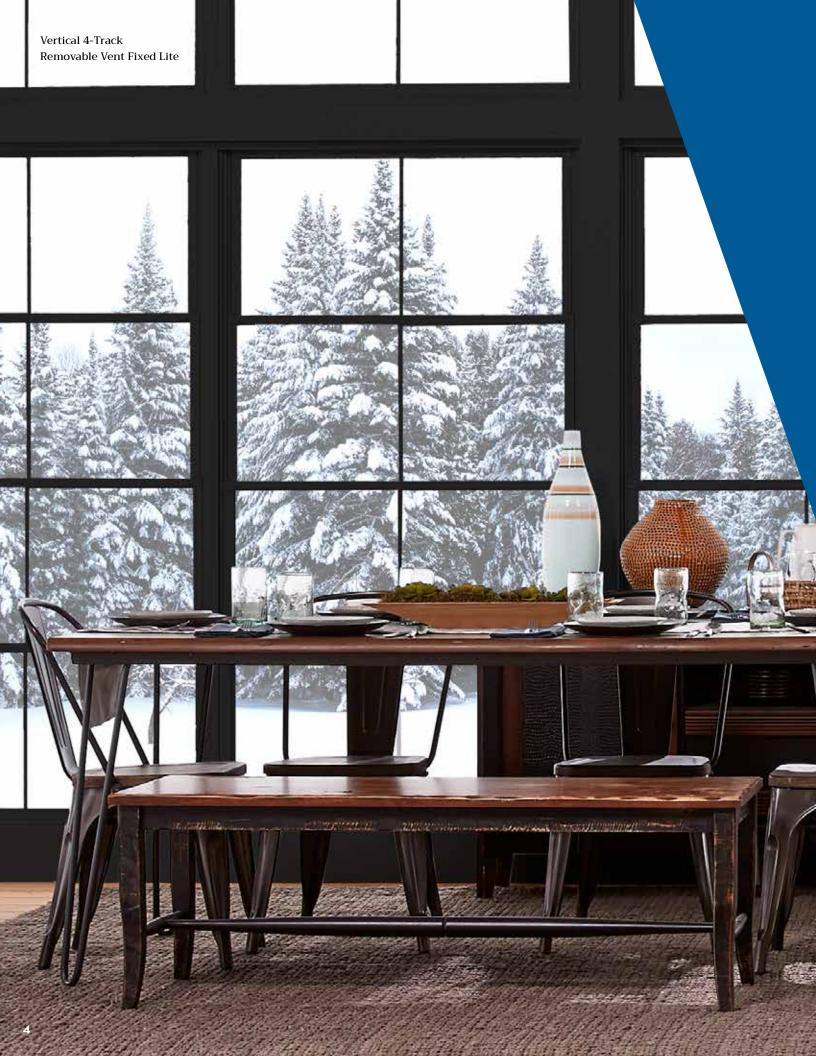

#### REMOVABLE VENT FIXED LITE

- · Features a vinyl-glazed vent and a screened frame
- · The vinyl-glazed vent is removable, allowing ventilation through the screen