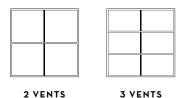

#### OPTIONAL VENT CONFIGURATIONS

#### FLEXIBLE DESIGN

- $\cdot$  Custom-made to fit your space
- Includes optional 2- or 3-vent designs (see below)