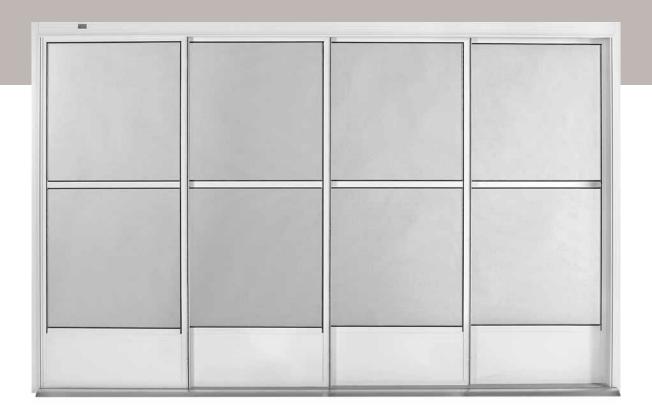

#### PORCH PANELS

Vertical 4-Track Horizontal Side Slider Companion Products Cabana Door

#### TURN THE OUTDOORS INTO A LIVING SPACE.

We have created the Eze-Breeze system to fit your custom needs while remaining simple to configure, and simple to create.

Simply decide which style matches your home best: panels that raise and lower (Vertical 4-Track) or panels that slide from side to side (Horizontal Side Slider).

## HORIZONTAL SIDE SLIDER

(PANELS THAT SLIDE FROM SIDE TO SIDE)

#### ANOTHER REMARKABLE SOLUTION.

If you prefer side-to-side operation, meet this eze product. It's just as strong. And breezy.