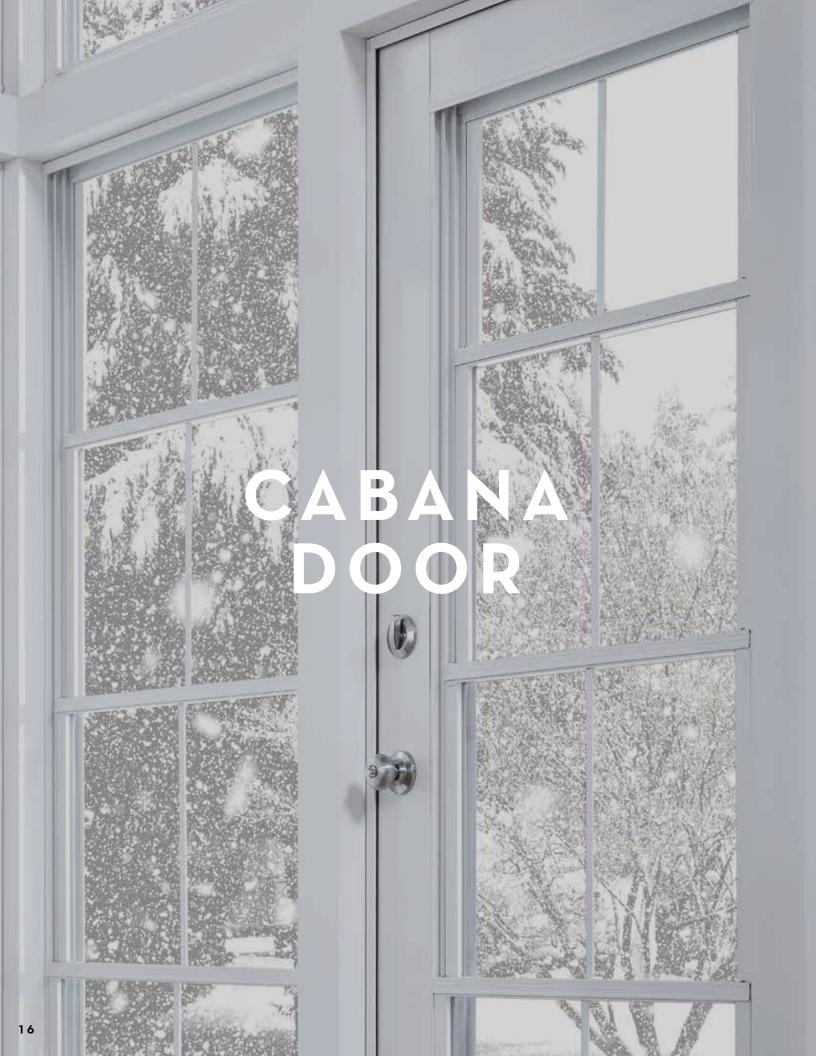

#### CABANA DOOR

#### FINISH YOUR SPACE.

Meet the door that completes your transformation. It's light, airy, and modern. And it is built to last.

#### FLEXIBLE DESIGN

- · Custom-made to fit your space with single- or double-door options
- Select from a Vertical 4-Track or a Lip Frame insert

#### EZE OPERATION

· A versatile design that provides either inswing or out-swing functionality

#### EZE CLEANING

• Each vent in the Vertical 4-Track insert can be tilted in and removed in seconds

- · Safeguards your furniture by eliminating 99% of harmful UV rays
- · If the vinyl is impacted, it will return to its original shape in minutes
- · Provides a barrier against outdoor pests
- · Allows you to select your level of privacy with various tints