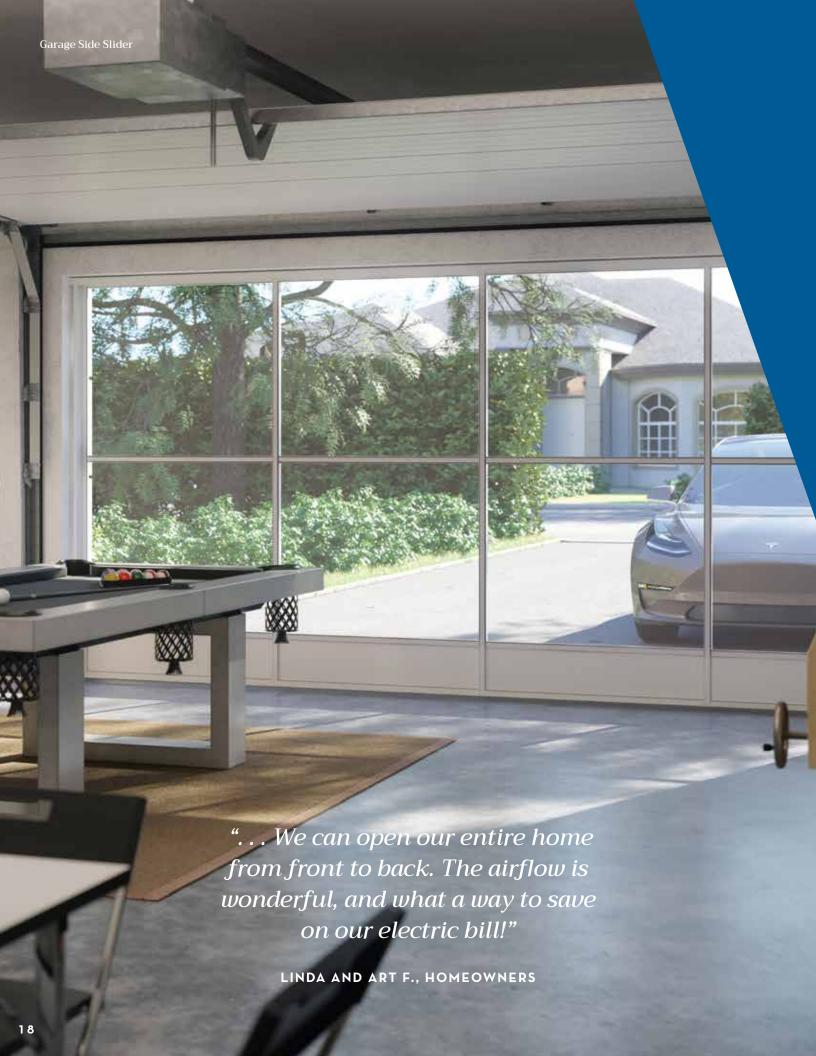

#### GARAGE SIDE SLIDER

#### TRANSFORM YOUR GARAGE.

Imagine a new gym, hobby room, or playroom. In your garage. Now it's possible.

#### FLEXIBLE DESIGN

- $\cdot\;$  Custom-made to fit your space
- · Select from 2-10 vent options
- · Choose between vinyl- or screen-glazed panels

#### EZE OPERATION

· Vents slide left or right with just one finger, thanks to corrosion-resistant wheels

#### EZE CLEANING

· Each vent can be removed in seconds

- Kickplate provides extra strength and durability to your panels
- Low-profile threshold is resistant to damage from your vehicle
- · Acts as a barrier against outdoor pests
- Allows you to select your level of privacy with various tints