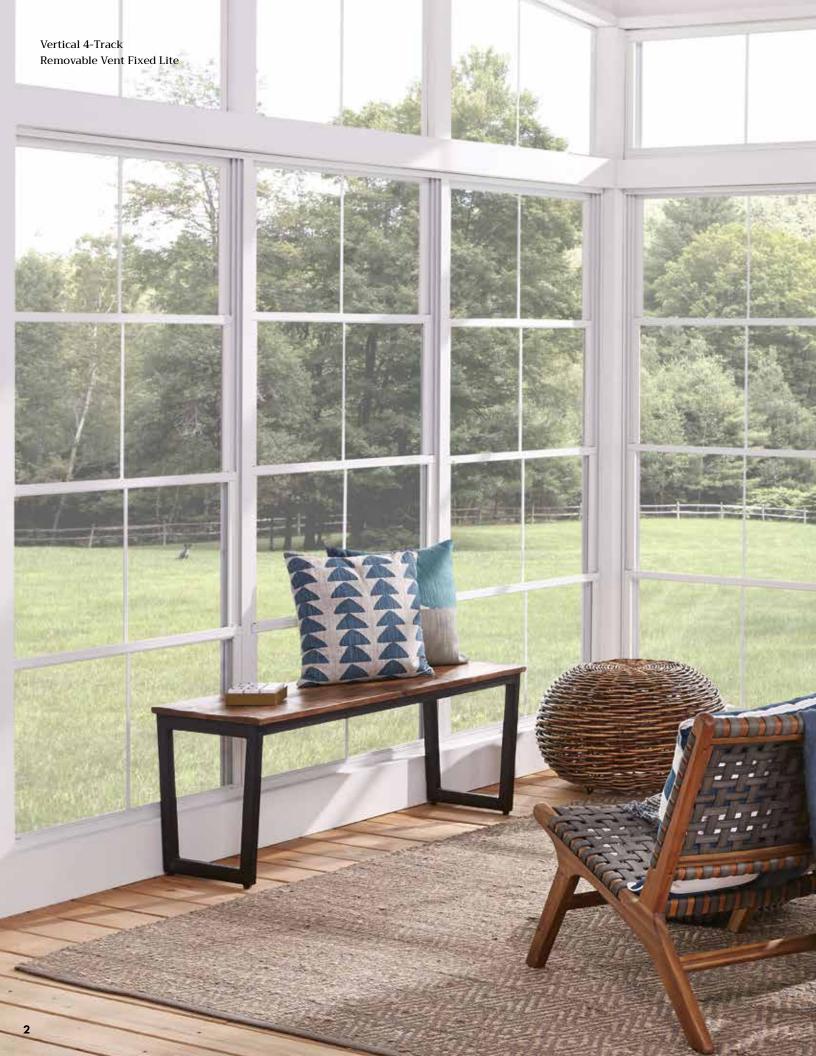

#### TURN THE OUTDOORS INTO A LIVING SPACE.

We have created the Eze-Breeze system to fit your custom needs while remaining simple to configure, and simple to create.

Simply decide which style matches your home best: panels that raise and lower (Vertical 4-Track) or panels that slide from side to side (Horizontal Side Slider).

#### VERTICAL 4-TRACK

(PANELS THAT RAISE AND LOWER)

#### A REMARKABLE SOLUTION.

Meet the versatile Vertical 4-Track. It's strong. It's breezy. And best of all, it's eze to use.

#### FLEXIBLE DESIGN

- $\cdot$  Custom-made to fit your space
- Includes optional 2- or 3-vent designs (see below)

#### EZE OPERATION

· Vents can be raised and lowered from top to bottom, allowing up to 75% ventilation

#### **EZE CLEANING**

Each vent can be tilted in and removed in seconds

- Safeguards your furniture by eliminating 99% of harmful UV rays
- · If the vinyl is impacted, it will return to its original shape in minutes
- · Provides a barrier against outdoor pests
- Allows you to select your level of privacy with various tints