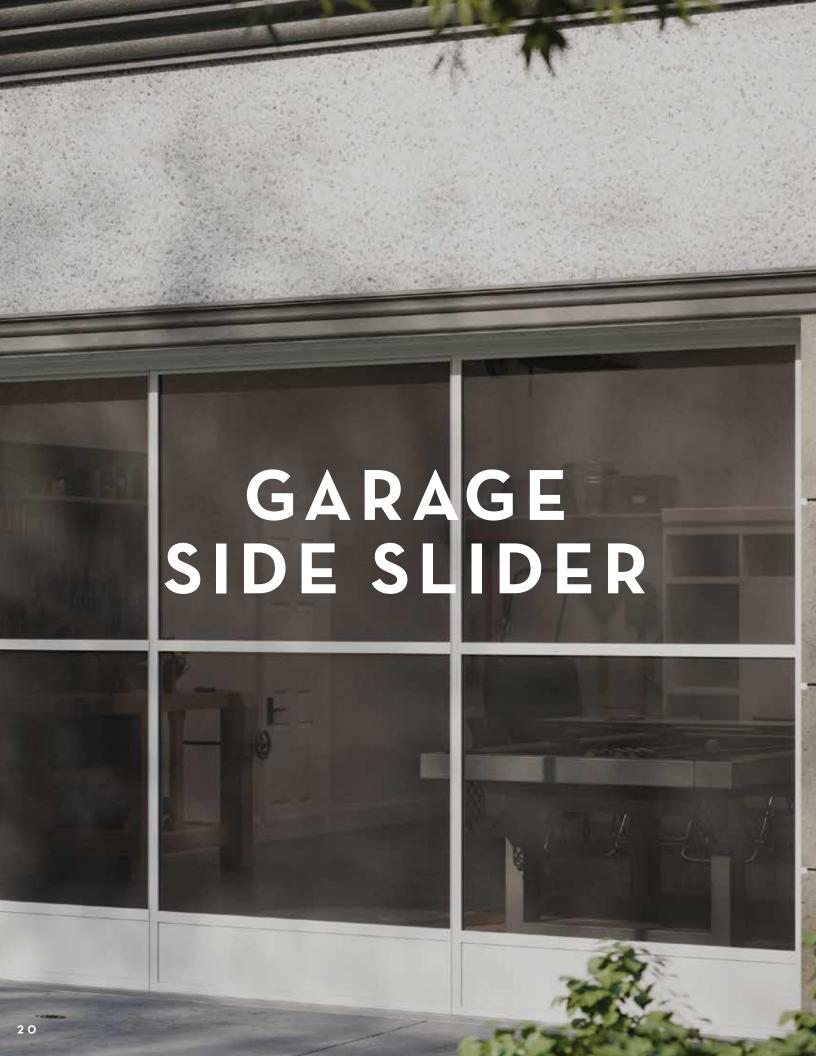

#### GARAGE SIDE SLIDER

#### TRANSFORM YOUR GARAGE.

Imagine a new gym, hobby room, or playroom. In your garage. Now it's possible.

#### FLEXIBLE DESIGN

- $\cdot\;$  Custom-made to fit your space
- · Select from 2-10 vent options
- · Choose between vinyl- or screen-glazed panels

#### EZE OPERATION

· Vents slide left or right with just one finger, thanks to corrosion-resistant wheels

#### EZE CLEANING

· Each vent can be removed in seconds

- Kickplate provides extra strength and durability to your panels
- Low-profile threshold is resistant to damage from your vehicle
- · Acts as a barrier against outdoor pests
- Allows you to select your level of privacy with various tints