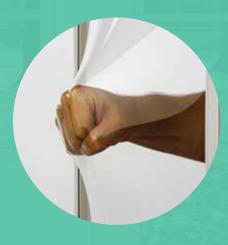

## FRESH AIR THINKING.

NOW YOU CAN ENJOY THE LIGHT. THE VIEW.
AND THE PROTECTION.

Eze-Breeze products are as transparent as glass, but they feature fresh alternatives, vinyl-glazed panels.

- If accidentally impacted, the vinyl will return to its original shape in minutes
- · Reduces extreme heat, cold, and humidity
- Choose your level of privacy and shade with a variety of tints
- Each product is custom-made with flameresistant vinyl to exceed your expectations
- We stand behind our products with a lifetime warranty on frames and a 10-year warranty on vinyl, screens, and moving parts