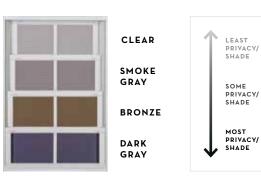

#### **VINYL COLORS**

Our tints empower you to create indoor/ outdoor living that fits your lifestyle. If you want more privacy and shade, simply choose a color like Dark Gray.