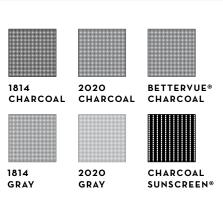

## PRODUCT FINISHES.

Eze-Breeze products come in a variety of different frame and vinyl colors, allowing you to design a space that's just right for you.

#### **VINYL COLORS**

Our tints empower you to create indoor/ outdoor living that fits your lifestyle. If you want more privacy and shade, simply choose a color like Dark Gray.

#### SCREEN COLORS

Finish your new Eze-Breeze system by selecting one of the screen options to the right: