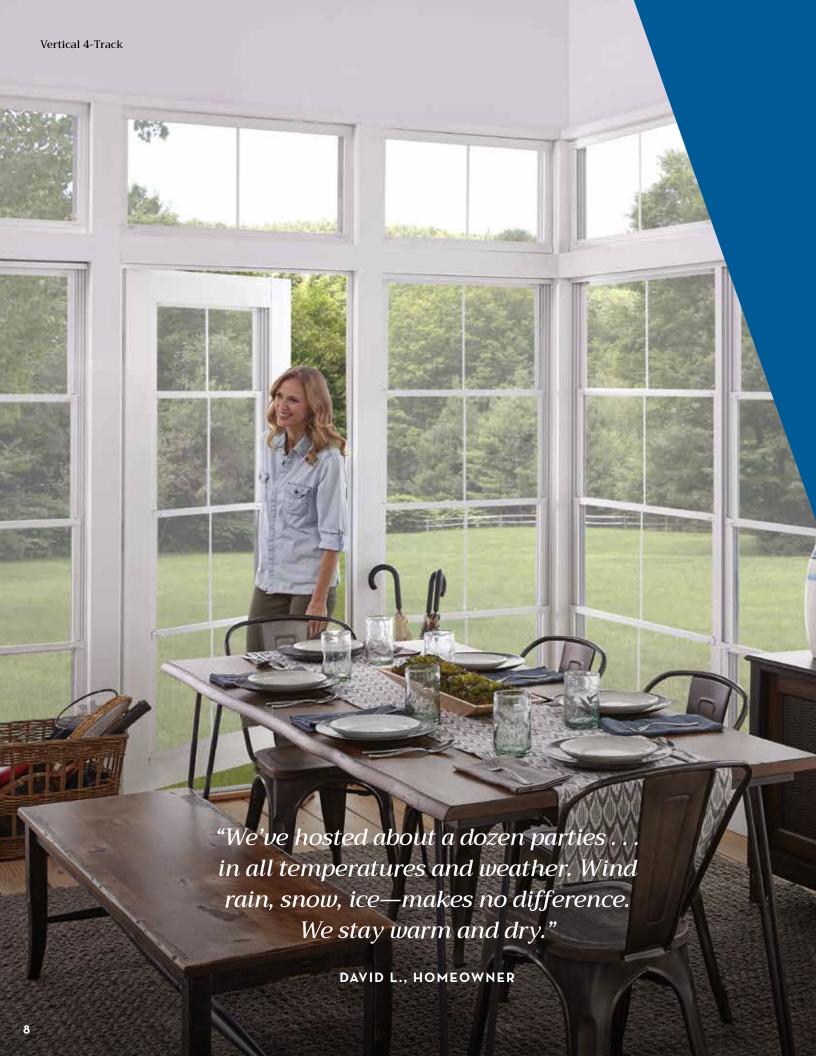

#### VERTICAL 4-TRACK

(PANELS THAT RAISE AND LOWER)

#### A REMARKABLE SOLUTION.

Meet the versatile Vertical 4-Track. It's strong. It's breezy. And best of all, it's eze to use.

#### FLEXIBLE DESIGN

- $\cdot$  Custom-made to fit your space
- Includes optional 2- or 3-vent designs (see below)

#### EZE OPERATION

· Vents can be raised and lowered from top to bottom, allowing up to 75% ventilation

#### **EZE CLEANING**

Each vent can be tilted in and removed in seconds

- Safeguards your furniture by eliminating 99% of harmful UV rays
- · If the vinyl is impacted, it will return to its original shape in minutes
- · Provides a barrier against outdoor pests
- Allows you to select your level of privacy with various tints